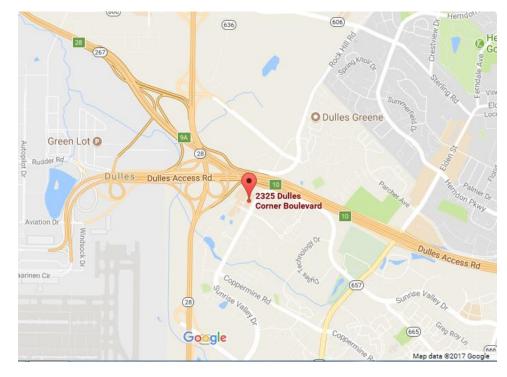

## HOW TO GET HERE

#### FROM DULLES INTERNATIONAL AIRPORT (CLOSEST AIRPORT)

- Follow Saarinen Circle to Dulles Access Road
- Continue on Dulles Access Road. Take Va. 28s/Sully Road, Va-608/Frying Pan Road and Sunrise Valley Drive to Dulles Corner Drive in Hunter Mill
- Drive to Dulles Corner Boulevard

#### FROM WASHINGTON DC

- Get on I-66 W from 16<sup>th</sup> St NW, 17<sup>th</sup> St NW and E St EXPY
- Follow I-66 W and Va-267 W to Va-228 S/Va-657 In Herndon. Take the Va-657 Exit from Va-267 W
- Follow Va-657 and Sunrise Valley Drive to Dulles Corner Blvd In Hunter Mill